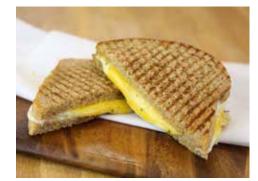

### Grilled Cheese

760-850 cal. ......\$6.00 Your bread of choice, cheddar & provolone cheese, and a light taste of our garlic & herb spread. Add smoked ham for \$0.00, crispy bacon for \$0.00, or tomato!.