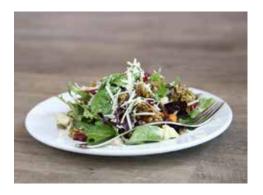

## BEYOND FRESH SALADS

The greatest thing since sliced bread!

### Garden Salad

130-480 cal. ......\$7.00 Spring mix, cabbage, red onions, and tomato with your choice of roasted chickpeas, or roasted nuts & seeds. Served with choice of dressing.