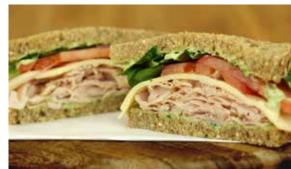

## SIGNATURE SANDWICHES

Fresh made with simple ingredients.

**Turkey Goddess** 

salt & pepper mix.

620-690 cal. ......\$9.00
Our house-made green goddess
dressing drizzled over slices of turkey
breast and creamy Havarti cheese.
Includes lettuce, tomato, onion, and