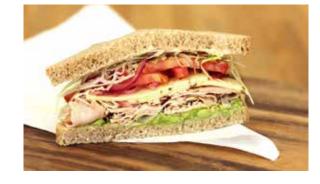

# **BREAKFAST SANDWICHES**

Bread. The way it *ought* to be.

The perfect spot for breakfast!

Classic Ham 710 cal. .....\$8.00 Ham, cheddar cheese, egg, and garlic herb spread on Honey Whole Wheat bread.

Classic Bacon 710 cal. ......\$6.00 Bacon, cheddar cheese, egg, and garlic herb spread on Honey Whole Wheat bread.

The Loaded Ham 740 cal. .....\$8.00 Ham, Swiss cheese, egg, avocado, tomato, and garlic herb spread on Honey Whole Wheat bread.

**The Loaded Bacon** 730 cal. .....\$8.00 Bacon, Swiss cheese, egg, avocado, tomato, and garlic herb spread on Honey Whole Wheat bread.