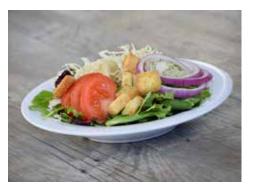

## BEYOND FRESH SALADS

The greatest thing since sliced bread!

### Garden Salad

130-480 cal. ......\$7.00 Spring mix, cabbage, red onions, and tomato with your choice of roasted chickpeas, or roasted nuts & seeds. Served with choice of dressing.