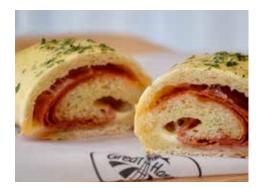

available - fountain and cooler, iced tea, espresso, tea and coffee and many more choices!



2,000 calories a day is used for general nutrition advice, but calorie needs vary. Additional nutrition information is available upon request.



## HOT OFF THE GRILL

Get it hot, get it fresh, get it now!



### Spicy Apple Bacon Grilled Cheese

670-730 cal. .....\$9.00 Melted sharp cheddar cheese & provolone, thinly sliced apples, bacon, and pepper jelly.



### Best Ever BLT

460-520 cal. ......\$9.00 Bacon, lettuce, tomato, and mayo between two slices of our grilled, fresh baked bread.



### Grilled Cheese

760-850 cal. ......\$6.00 Your bread of choice, cheddar & provolone cheese, and a light taste of our garlic & herb spread. Add smoked ham for \$0.00, crispy bacon for \$0.00, or tomato!.



### Pepperoni Rolls

## BEYOND FRESH SALADS

The greatest thing since sliced bread!



### Yardbird Salad



### Garden Salad

130-480 cal. ......\$7.00 Spring mix, cabbage, red onions, and tomato with your choice of roasted chickpeas, or roasted nuts & seeds. Served with choice of dressing.



### Cobb Salad

# CLASSIC SANDWICHES

Beyond Fresh.

### Turkey & Cheese

### Ham & Cheese

620-710 cal. .....\$8.00 Smoked ham with choice of cheese, lettuce, tomato, red onion, Dijon mustard, mayonnaise, and salt & pepper mix, on your choice of bread.

### Roast Beef & Cheese

#### PB & J

650-710 cal. .....\$3.00 Creamy peanut butter and seasonal jelly, on your choice of fresh made bread!

## SOUPS OF THE DAY

Warm up your day.



#### 8 oz Bowl and Roll

240 cal. for roll ......\$5.00 Choose f