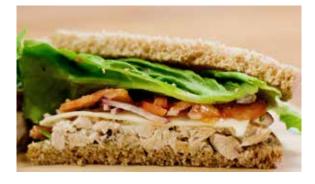

## SIGNATURE SANDWICHES

Fresh made with simple ingredients.

**Turkey Goddess** 

salt & pepper mix.

620-690 cal. ......\$9.00
Our house-made green goddess
dressing drizzled over slices of turkey
breast and creamy Havarti cheese.
Includes lettuce, tomato, onion, and