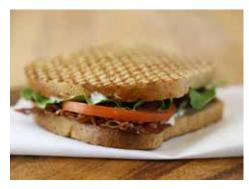

# **BREAKFAST SANDWICHES**

Bread. The way it *ought* to be.

The perfect spot for breakfast!

Classic Ham 710 cal. .....\$8.00 Ham, cheddar cheese, egg, and garlic herb spread on Honey Whole Wheat bread.

Classic Bacon 710 cal. ......\$6.00 Bacon, cheddar cheese, egg, and garlic herb spread on Honey Whole Wheat bread.

The Loaded Ham 740 cal. .....\$8.00 Ham, Swiss cheese, egg, avocado, tomato, and garlic herb spread on Honey Whole Wheat bread.

**The Loaded Bacon** 730 cal. .....\$8.00 Bacon, Swiss cheese, egg, avocado, tomato, and garlic herb spread on Honey Whole Wheat bread.

Ham & Swiss 690 cal. .....\$8.00 Ham, Swiss cheese, egg, tomato, and garlic herb spread on Farmhouse White bread.