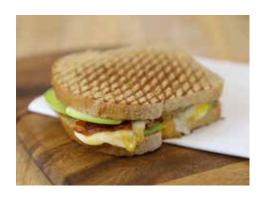

### Spicy Apple Bacon Grilled Cheese

670-730 cal. .....\$9.00 Melted sharp cheddar cheese & provolone, thinly sliced apples, bacon, and pepper jelly.

### Grilled Cheese

760-850 cal. ......\$6.00 Your bread of choice, cheddar & provolone cheese, and a light taste of our garlic & herb spread. Add smoked ham for \$0.00, crispy bacon for \$0.00, or tomato!.