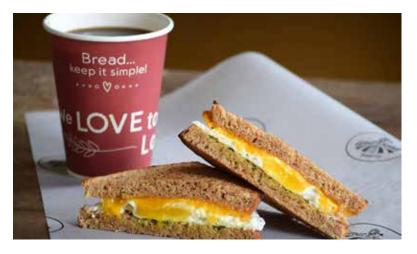

# **BREAKFAST SANDWICHES**

Bread. The way it *ought* to be.

The perfect spot for breakfast!

Classic Ham 710 cal. .....\$8.00 Ham, cheddar cheese, egg, and garlic herb spread on Honey Whole Wheat bread.

Classic Bacon 710 cal. ......\$6.00 Bacon, cheddar cheese, egg, and garlic herb spread on Honey Whole Wheat bread.

Classic Bacon Biscuit 790-810 cal. .....\$7.00 Bacon, cheddar cheese, egg, and garlic herb spread on a fresh baked Great Harvest Biscuit.

Classic Cheddar 650 cal. .....\$6.00 Cheddar cheese, egg, and garlic herb spread on Honey Whole Wheat bread.