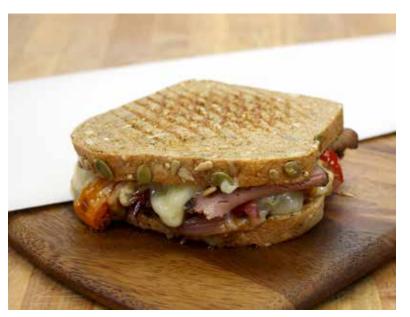

## HOT OFF THE GRILL

Get it hot, get it fresh, get it now!

### Spicy Apple Bacon Grilled Cheese

Melted sharp cheddar cheese & provolone, thinly sliced apples, bacon, and pepper jelly.

### **Best Ever BLT**

Bacon, lettuce, tomato, and mayo between two slices of our grilled, fresh baked bread.

### **Grilled Cheese**

Your bread of choice, cheddar & provolone cheese, and a light taste of our garlic & herb spread. Add smoked ham for \$0.00, crispy bacon for \$0.00, or tomato!.

The greatest thing since sliced bread!