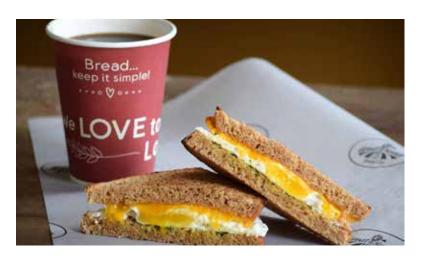

# BREAKFAST SANDWICHES

The perfect spot for breakfast!

#### Classic Ham

Ham, cheddar cheese, egg, and garlic herb spread on Honey Whole Wheat bread.

#### Classic Bacon

Bacon, cheddar cheese, egg, and garlic herb spread on Honey Whole Wheat bread.

### Classic Ham Biscuit

Ham, cheddar cheese, egg, and garlic herb spread on a fresh baked Great Harvest Biscuit.

### Classic Bacon Biscuit

Bacon, cheddar cheese, egg, and garlic herb spread on a fresh baked Great Harvest Biscuit.

### Classic Cheddar

Cheddar cheese, egg, and garlic herb spread on Honey Whole Wheat bread.