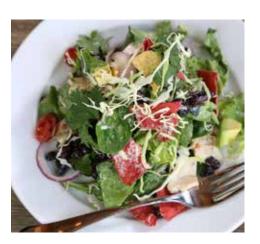

### Yardbird Salad

Mixed greens, chicken, spiced seeds & nuts, roasted chickpeas, golden raisins, and Parmesan cheese topped with house-made avocado goddess dressing.

### Garden Salad

Spring mix, cabbage, red onions, and tomato with your choice of roasted chickpeas, or roasted nuts & seeds. Served with choice of dressing.

### Mexicali

Mixed greens, sliced turkey breast, fresh avocado, shaved cabbage, cherry tomatoes, red onion, black beans, tortilla chips, cilantro, and our delicious house-made chipotle honey lime yogurt dressing.