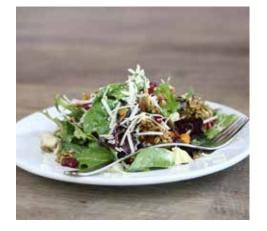

### Yardbird Salad

Mixed greens, chicken, spiced seeds & nuts, roasted chickpeas, golden raisins, and Parmesan cheese topped with house-made avocado goddess dressing.