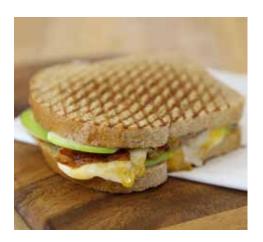

### Spicy Apple Bacon Grilled Cheese

Melted sharp cheddar cheese & provolone, thinly sliced apples, bacon, and pepper jelly.

### **Best Ever BLT**

Bacon, lettuce, tomato, and mayo between two slices of our grilled, fresh baked bread.

### **Grilled Cheese**

Your bread of choice, cheddar & provolone cheese, and a light taste of our garlic & herb spread. Add smoked ham for \$0.00, crispy bacon for \$0.00, or tomato!.

The greatest thing since sliced bread!