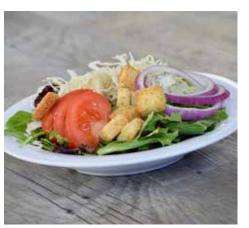

### Garden Salad

Spring mix, cabbage, red onions, and tomato with your choice of roasted chickpeas, or roasted nuts & seeds. Served with choice of dressing.