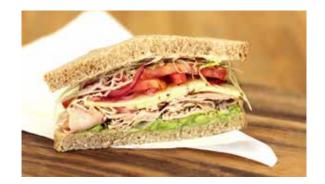

### **Turkey Goddess**

Our house-made green goddess dressing drizzled over slices of turkey breast and creamy Havarti cheese. Includes lettuce, tomato, onion, and salt & pepper mix.

### Baja Chipotle Turkey

Sliced turkey with chipotle honey lime yogurt sauce, shaved cabbage, pickled red onions, tomato, avocado, & pepper jack cheese. Served on Honey Whole Wheat. Also served vegetarian style!

### Louisville Chicken Salad

White meat chicken with a seasoned mayonnaise dressing, sweet & spicy pecans. Served on Honey Whole Wheat bread with lettuce, tomato, red onion, and salt & pepper mix.