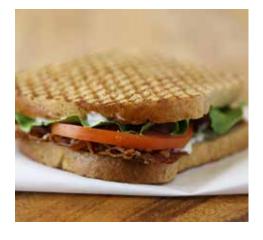

### **Best Ever BLT**

Bacon, lettuce, tomato, and mayo between two slices of our grilled, fresh baked bread.