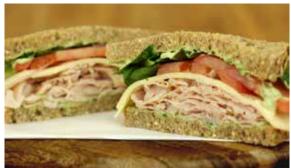

# CLASSIC SANDWICHES

Beyond Fresh.

### Turkey & Cheese

Sliced turkey breast with choice of cheese, lettuce, tomato, red onion, Dijon mustard, mayonnaise, and salt & pepper mix, on your choice of bread.

#### Ham & Cheese

Smoked ham with choice of cheese, lettuce, tomato, red onion, Dijon mustard, mayonnaise, and salt & pepper mix, on your choice of bread.

#### Roast Beef & Cheese

Roast beef with choice of cheese, lettuce, tomato, red onion, Dijon mustard, mayonnaise, and salt & pepper mix.