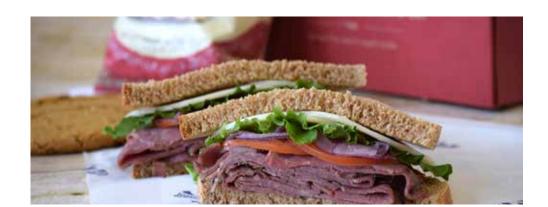

#### Roast Beef & Cheese

Roast beef with choice of cheese, lettuce, tomato, red onion, Dijon mustard, mayonnaise, and salt & pepper mix.