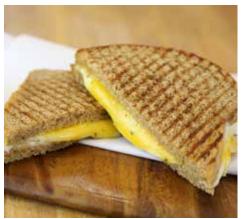

### **Grilled Cheese**

Your bread of choice, cheddar & provolone cheese, and a light taste of our garlic & herb spread. Add smoked ham for \$0.00, crispy bacon for \$0.00, or tomato!.

The greatest thing since sliced bread!