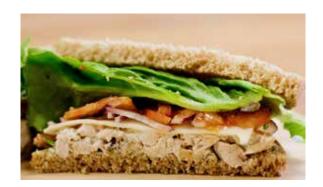

### **Turkey Goddess**

Our house-made green goddess dressing drizzled over slices of turkey breast and creamy Havarti cheese. Includes lettuce, tomato, onion, and salt & pepper mix.

### Baja Chipotle Turkey

Sliced turkey with chipotle honey lime yogurt sauce, shaved cabbage, pickled red onions, tomato, avocado, & pepper jack cheese. Served on Honey Whole Wheat. Also served vegetarian style!

### Louisville Chicken Salad

White meat chicken with a seasoned mayonnaise dressing, sweet & spicy pecans. Served on Honey Whole Wheat bread with lettuce, tomato, red onion, and salt & pepper mix.