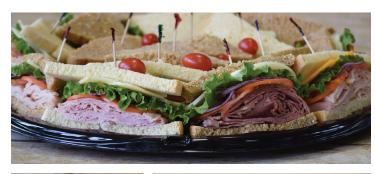

# **CAFE CATERING**

#### Classic Sandwich:

Ham & Cheese 620-710 cal.
Roast Beef & Cheese 620-700 cal.
Turkey & Cheese 580-670 cal.
All sandwiches are served with choice of cheese, lettuce, tomato, red onion, Dijon mustard, mayonnaise, and salt & pepper mix. Please request, if you would like condiments on the side.

Were you thinking of something else? Let us work with you to create the perfect combination.

Classic Sandwich Box ......\$13 per person Individual boxed lunches include: choice of classic sandwich, chips, pickle, and a cookie.