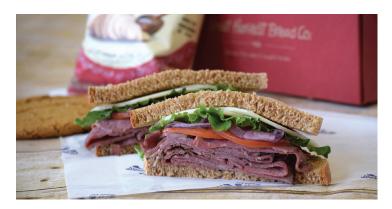

#### Classic Sandwich:

Ham & Cheese 620-710 cal.
Roast Beef & Cheese 620-700 cal.
Turkey & Cheese 580-670 cal.
All sandwiches are served with choice of cheese, lettuce, tomato, red onion, Dijon mustard, mayonnaise, and salt & pepper mix. Please request, if you would like condiments on the side.

Were you thinking of something else? Let us work with you to create the perfect combination.

Classic Sandwich Box ......\$13 per person Individual boxed lunches include: choice of classic sandwich, chips, pickle, and a cookie.