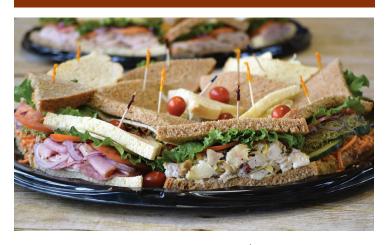

# **CAFE CATERING**

#### Signature Sandwich:

Baja Chipotle Turkey 620 cal. Smoked turkey breast with a chipotle honey lime yogurt sauce, shaved cabbage, pickled red onions, tomato, avocado, pepper jack cheese, and salt & pepper mix served on Honey Whole Wheat bread.

Veggie Baja 580 cal.

Avocado, shaved cabbage, pickled red onions, tomato, pepper jack cheese, a chipotle honey lime yogurt sauce, and salt & pepper mix. Fresh made on Honey Whole Wheat bread.

Louisville Chicken Salad 690 cal. White meat chicken with a seasoned mayonnaise dressing, sweet & spicy pecans. Served on Honey Whole Wheat bread with lettuce, tomato, red onion, and salt & pepper mix.

Turkey Goddess 620-690 cal. Our house-made green goddess dressing drizzled over slices of turkey breast and creamy Havarti cheese. Includes lettuce, tomato, onion, and salt & pepper mix.

#### Classic Sandwich:

Ham & Cheese 620-710 cal.
Roast Beef & Cheese 620-700 cal.
Turkey & Cheese 580-670 cal.
All sandwiches are served with choice of cheese, lettuce, tomato, red onion, Dijon mustard, mayonnaise, and salt & pepper mix. Please request, if you would like condiments on the side.

Were you thinking of something else? Let us work with you to create the perfect combination.

Classic Sandwich Box ......\$13 per person Individual boxed lunches include: choice of classic sandwich, chips, pickle, and a cookie.