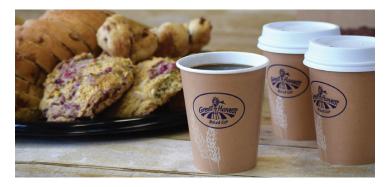

## **BREAKFAST CATERING**

Continental Breakfast Box ..............\$3-6 per person Continental Breakfast Box with your favorite breakfast goodies like muffins, scones, and cinnamon rolls. We can also include Greek yogurt and our house-made granola.

Looking for our popular hot breakfast sandwiches? Let's talk about your specific event and see what we can do to accommodate your group.

2,000 calories a day is used for general nutrition advice, but calorie needs vary.