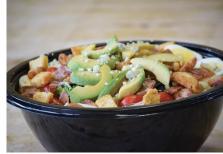

# SALAD CATERING

The Big Salad ......\$70 (serves 10) Choose from selection below.

#### Individual serving salad choices:

Cobb Salad 310-480 cal. .....\$11 Mixed greens, chicken, bacon, hard boiled egg, cherry tomatoes, avocado, blue cheese crumbles, and Great Harvest croutons topped with our fresh house-made, red wine vinaigrette.